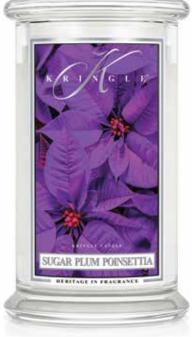

#### SUGAR PLUM POINSETTIA

Candied winter plum, swirled with sweet sugar cane crystals and pure vanilla cream above luxurious forest woods.

-0514