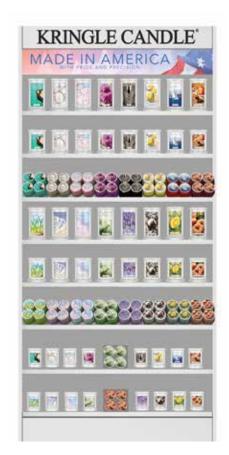

### **3-**Foot Hutch

With 36" of wall space, this hutch:

- Showcases 16 fragrances
- Includes 7 fixed shelves & 2 slanted acrylic shelves for DayLights<sup>®</sup>
- 36"W x 15.75"D x 79.5"H