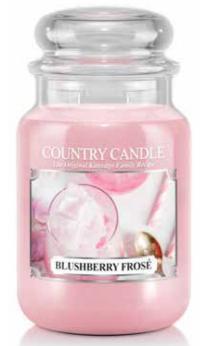

#### **BLUSHBERRY FROSÉ**

Sparkling pink grapefruit and golden pineapple is blended with a blushberry and current accord, offset by soft woody notes, anise and basil for an unexpected twist.

-0492

I bought my firstCountry Candle todayand I want to say,