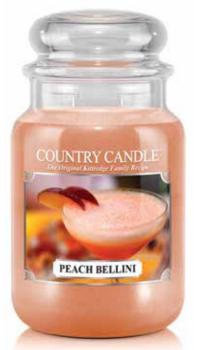

#### DAYDREAMS

We combined lavish floral notes and sweet fruit accords with a just-right counterpoints of sandalwood and musk to create this masterwork. -0493

PEACH BELLINI This refreshing cocktail creation is just the right mix of effervescence and perfect peaches.

#### GRAPEFRUIT GINGER

The classic tang and sweet sass of grapefruit flavored with ginger for a distinctive spicy aroma.

PEACH BELLINI

This refreshing cocktail creation is just the right mix of effervescence and perfect peaches.