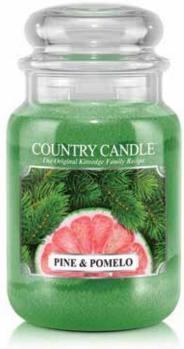

s scent.

-0475



Honeydew will fill your rooms with a sweet, succulent fruit aroma that's truly like no other.

-0472



#### CILANTRO, APPLE & LIME

The exotic flavor of cilantro with apple and a spritz of lime bring texture and depth to this citrus herbal scent.



#### MEDITERRANEAN FIG

An amazing milky sweetness and natural woodsy aroma, this sweet fig fruit is decadent.

-0478



#### LEMON LAVENDER

Two powerhouse scents that play well together. Bright, luscious lemon meets lavish lavender.

-0175

FRUITS



#### CITRUS & SAGE

Citrus and Sage's tangy, bright citrus accords partner with green herbal notes to produce a relaxing yet uplifting union.

-0461



#### SAGE & CEDAR

Soothing savory sage pairs perfectly with cedar reminiscent of holidays and Thanksgiving dinners.

-0482



#### PINE & POMELO Wonderfully woodsy with a citrus sweet surprise.

-0446



#### WILD BERRY BALSAMIC

A unique infusion of wonderful wild berries produces a fragrance that is bold and delightful.

-0490

MACINTOSH APPLE

We picked this variety and produced a crisp, tart flavor that honors this most popular apple.



#### GRAPEFRUIT GINGER

The classic tang and sweet sass of grapefruit flavored with ginger for a distinctive spicy aroma.





PEACH BELLINI

This refreshing cocktail creation is just the right mix of effervescence and perfect peaches.

-0479



#### **BLUSHBERRY FROSÉ**

Sparkling pink grapefruit and golden pineapple is blended with a blushberry and current accord, offset by soft woody notes, anise and basil for an unexpected twist.

-0492

I bought my firstCountry Candle