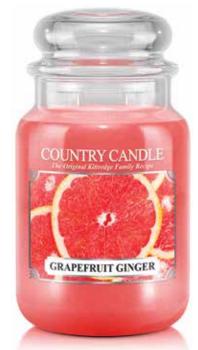

#### GRAPEFRUIT GINGER

The classic tang and sweet sass of grapefruit flavored with ginger for a distinctive spicy aroma.

PEACH BELLINI

This refreshing cocktail creation is just the right mix of effervescence and perfect peaches.