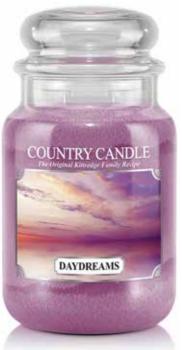

#### DAYDREAMS

We combined lavish floral notes and sweet fruit accords with a just-right counterpoints of sandalwood and musk to create this masterwork. -0493

PEACH BELLINI This refreshing cocktail creation is just the right mix of effervescence and perfect peaches.