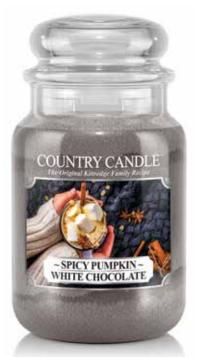

#### SPICY PUMPKIN WHITE CHOCOLATE

Pumpkin accord with spicy cinnamon clove notes and a sweet coconut accord, with a white chocolate top note. -0500