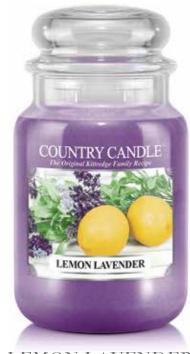

#### LEMON LAVENDER

Two powerhouse scents that play well together. Bright, luscious lemon meets lavish lavender.

-0175

SPICED APPLE This brings together bubbling baked apple, allspice, nutmeg and cinnamon notes with a gentle hint of vanilla.

COUNTRY LAVENDER

LEMON LAVENDER

Two powerhouse scents that play well together. Bright, luscious lemon meets lavish lavender.

-0175

#### LEMON LAVENDER

Two powerhouse scents that play well together. Bright, luscious lemon meets lavish lavender.

-0175

FRUITS