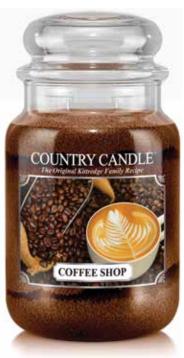

#### VANILLA CUPCAKE

So light yet creamy with wafts of vanilla goodness; exactly like a vanilla cupcake.

-0450

COFFEE SHOP It's that great wonderful aroma of roasting beans and freshly brewed coffee.

-0441