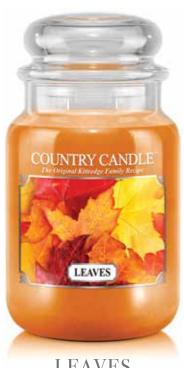

#### LEAVES

Leaves of many colors, shapes & sizes, woody sweet aromas, citrus and spice blend this collage of candied foliage.

-0428

#### LEAVES

Leaves of many colors, shapes & sizes, woody sweet aromas, citrus and spice blend this collage of candied foliage.

#### LEAVES

LEAVES

Leaves of many colors, shapes & sizes, woody sweet aromas, citrus and spice blend this collage of candied foliage.

-0474

NEW ENGLAND

Herbaceous greens and soft lavender blend with oriental woods, sweet tonka bean and ambered mosses.