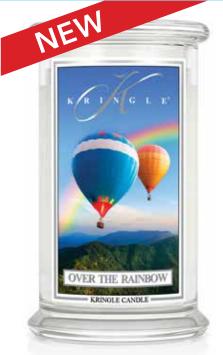

#### OVER THE RAINBOW

Sun-sweet watermelon together with notes of ripe cantaloupe and watery honeydew sprinkled with sea salt crystals accented by ozone-infused island greens.

-0181