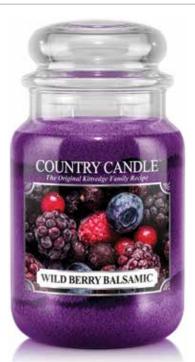

#### WILD BERRY BALSAMIC

A unique infusion of wonderful wild berries produces a fragrance that is bold and delightful.

-0490

MACINTOSH APPLE

We picked this variety and produced a crisp, tart flavor that honors this most popular apple.