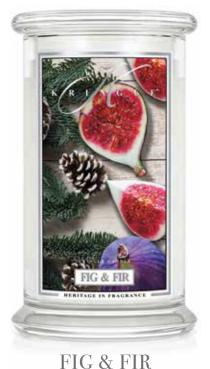

#### CITRUS AND SAGE

Tangy, bright citrus accords partner with green herbal notes to produce a relaxing yet uplifting union.

-0114

OAK & FIG We've paired woodsy strength to the amazing milky sweetness of figs for a beautiful balance.