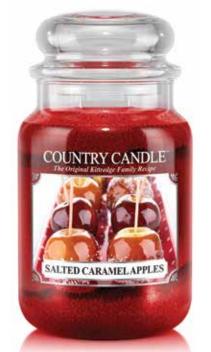

#### SALTED CARAMEL APPLES

Your favorite crisp apple dipped into creamy salted caramel sauce for a deliciously smooth scent!

-0449