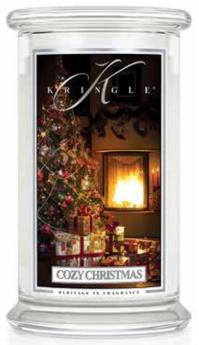

#### COZY CHRISTMAS

Warm up with this gourmand treat of hot buttered rum with clove and vanilla. All the ingredients for a Cozy Christmas!

-0420

Notes of frosted fig and sugared winter fruits are embellished with fresh cedar, earthy patchouli and smooth amber.