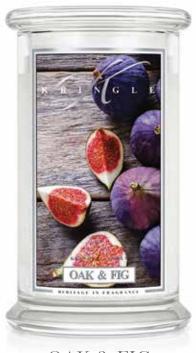

#### CITRUS AND SAGE

Tangy, bright citrus accords partner with green herbal notes to produce a relaxing yet uplifting union.

-0114

OAK & FIG We've paired woodsy strength to the amazing milky sweetness of figs for a beautiful balance.