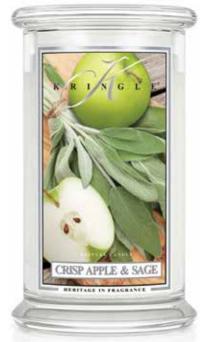

#### CRISP APPLE & SAGE

Granny smith apple notes with a touch of citrus and lime. The sage character is enhanced by a jasmine accord.

-0508