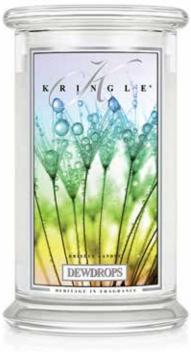

#### COMFY SWEATER

It's easy to get cozy on blustery days curled up in your favorite comfy sweater.

-0335

DEWDROPS

A full fragrance, Dewdrops boasts of watery green coolness and a minty vibe that is lush and fresh.