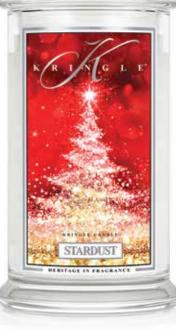

#### STARDUST

Stardust is a heavenly constellation of bold florals, warm amber and musky woods.

#### STARDUST

Stardust is a heavenly constellation of bold florals, warm amber and musky woods.

-0501