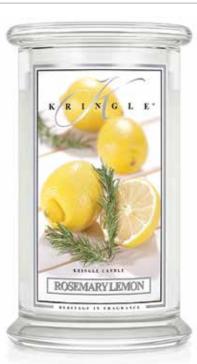

PINK GRAPEFRUIT The classic tang and sweet sass of ripe, pungent Pink Grapefruit is perfect in this realistic creation.

ROSEMARY LEMON Lavish lemon finds its fragrant soul-mate when matched with savory rosemary.