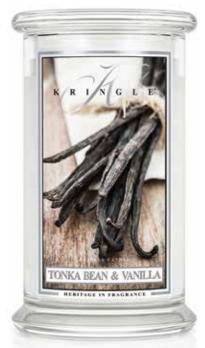

#### TONKA BEAN & VANILLA

Your new favorite vanilla. Spice and wood adds warmth while the coconut keeps the fragrance light and fruity.

-0515