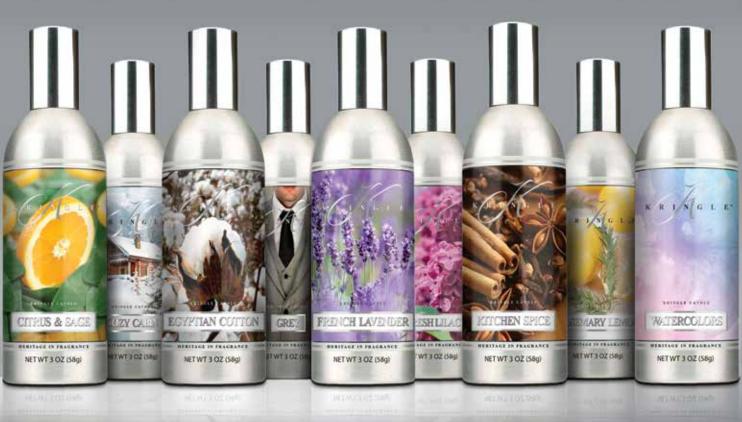

#### AIR MISTS

Kringle® Air Mists are great for fragrancing the home, car or office!

Available in: Aqua, Balsam Fir, Cherry Blossom, Christmas, Citrus and Sage, Cozy Cabin, Egyptian Cotton, French Lavender, Fresh Lilac, Grey, Kitchen Spice, Pink Grapefruit, Rosemary Lemon, Snow-Capped Fraser, Spiced Apple, Vanilla Lavender, Warm Cotton, Watercolors.