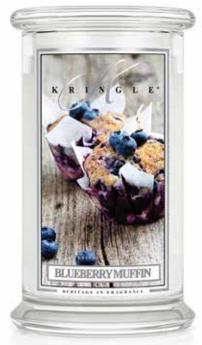

#### **BLUEBERRY MUFFIN**

Baked blueberries yield a luscious, fruity scent totally different than the fresh fruit. It's matched perfectly with a warm cake note. -6000

#### BLUEBERRY MUFFIN

Baked blueberries yield a luscious, fruity scent totally different than the fresh fruit. It's matched perfectly with a warm cake note.