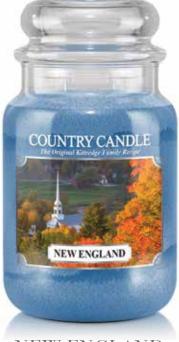

#### LEAVES

LEAVES

Leaves of many colors, shapes & sizes, woody sweet aromas, citrus and spice blend this collage of candied foliage.

-0474

NEW ENGLAND

Herbaceous greens and soft lavender blend with oriental woods, sweet tonka bean and ambered mosses.