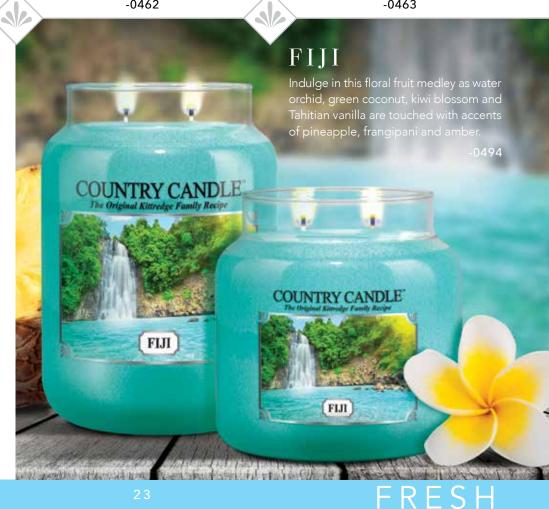

#### FIJI

Indulge in this floral fruit medley as water orchid, green coconut, kiwi blossom and Tahitian vanilla are touched with accents of pineapple, frangipani and amber. -0494

A bracing blend featuring sparkling top notes, marine plants and an earthy base of musk and moss.

#### SUMMERSET

The ulitmate combination of sweet pear, smoky sandalwood, amber and creamy vanilla that will soothe and relax the soul. -0521

Indulge in this floral fruit medley as water orchid, green coconut, kiwi blossom and Tahitian vanilla are touched with accents of pineapple, frangipani and amber. -0494