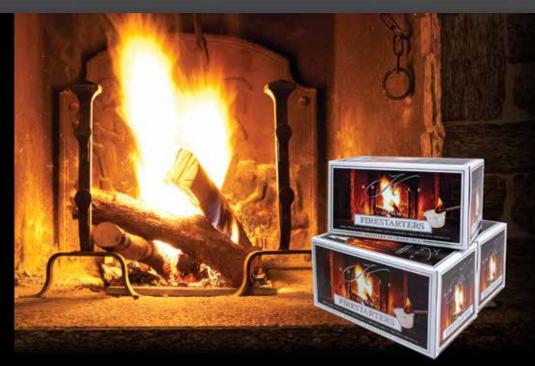

#### FIRESTARTERS

The Holiday season is here and there's no **Faster, Safer** or **Easier** way to light your fire than with Kringle Firestarters. Create a merry blaze in mere minutes. Simply place the firestarter below the wood and touch a match to the edge of the cup long enough to begin burning. Kringle Candle 24-pack Firestarters makes for a perfect gift too!