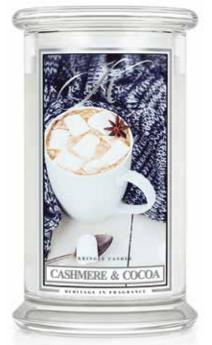

#### CASHMERE & COCOA

We spun this wooly soft scent and imagined the creamiest cocoa ever.

-0419

VANILLA CONE Buttery-rich, this vanilla adds a sweet gourmand note for extra depth and intrigue.

VANILLA LATTE It's our very vanilla sweetened with espresso and cream for yet another irresistible treat.