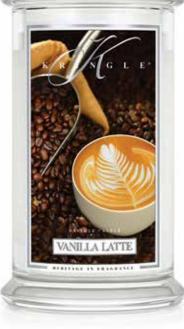

#### CASHMERE & COCOA

We spun this wooly soft scent and imagined the creamiest cocoa ever.

-0419

VANILLA CONE Buttery-rich, this vanilla adds a sweet gourmand note for extra depth and intrigue.

VANILLA LATTE It's our very vanilla sweetened with espresso and cream for yet another irresistible treat.