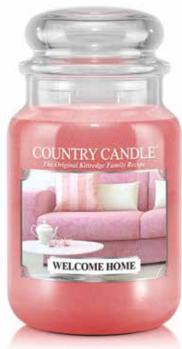

#### WELCOME HOME

Friendly spices, a touch of baking bread and warm hearth-side aromas evoke reassurances of homecoming and sanctuary found. -3500