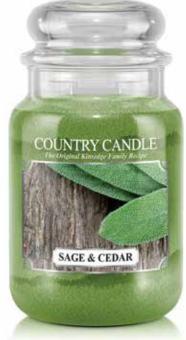

#### SAGE & CEDAR

Soothing savory sage pairs perfectly with cedar reminiscent of holidays and Thanksgiving dinners.

-0482