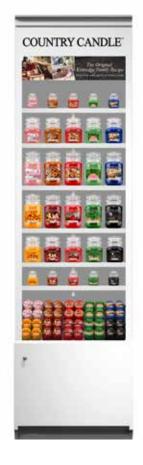

#### 2-Foot Hutch

Just over 2 feet (27.75") of wall space shows customer favorites in all the key formats! This hutch:

- Shows up to 10 fragrances
- Includes 6 adjustable shelves, with 1 slanted acrylic shelf at the bottom for DayLights<sup>®</sup>!
- 27.75"W x 16.5"D x 86"H

For quick restock, this hutch also offers a bottom cabinet for space and storage.

All display nameplates are reversible to display either "Kringle Candle" or "Country Candle"