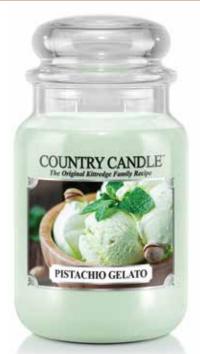

#### PISTACHIO GELATO

A fragrance that will fill the room with the mouthwatering gourmand scent of nutty pistachios and sweet praline topped with a dollop of sugary vanilla cream.

-0498