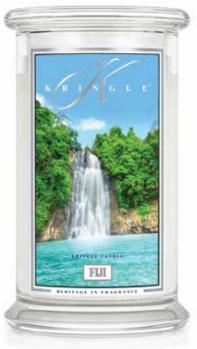

#### FIJI

Indulge in this floral fruit medley as water orchid, green coconut, kiwi blossom and Tahitian vanilla are touched with accents of pineapple, frangipani and amber. -0494

A bracing blend featuring sparkling top notes, marine plants and an earthy base of musk and moss.