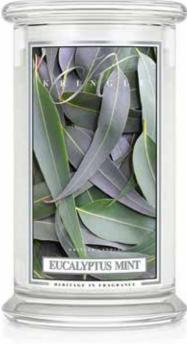

#### EUCALYPTUS MINT

Offers a sweet minty aroma, and we've blended extra mint and herbal goodness for a sensational fresh scent.