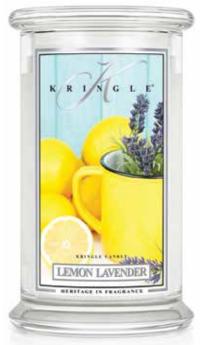

#### LEMON LAVENDER

Two powerhouse scents that play well together. Bright, luscious lemon meets lavish lavender.

-0175

SPICED APPLE This brings together bubbling baked apple, allspice, nutmeg and cinnamon notes with a gentle hint of vanilla.