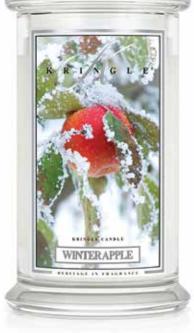

-3100

WINTER APPLE Juicy apple ripeness, flower spices, sweet woodsy and berry aromas makes this apple scent the perfect pick. <sup>66</sup> Kringle Candlesare AMAZING! <sup>99</sup>

—— Deb B.——

FRUITS

kringlecandle.com