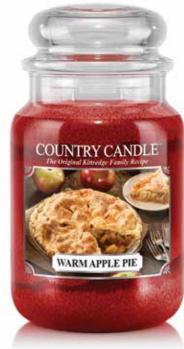

#### WARM APPLE PIE

Mouth-watering aroma with sweet apples, butter and spices straight from the oven...á La Mode!

-0489

GOLDEN TOBACCO

Pepper and woodsy notes complement warm amber and tobacco. Sumptuous leather and suede notes round out this sophisticated fragrance.