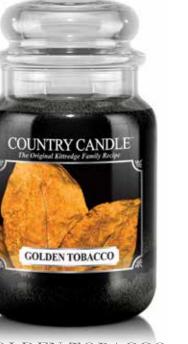

#### WARM APPLE PIE

Mouth-watering aroma with sweet apples, butter and spices straight from the oven...á La Mode!

-0489

GOLDEN TOBACCO

Pepper and woodsy notes complement warm amber and tobacco. Sumptuous leather and suede notes round out this sophisticated fragrance.