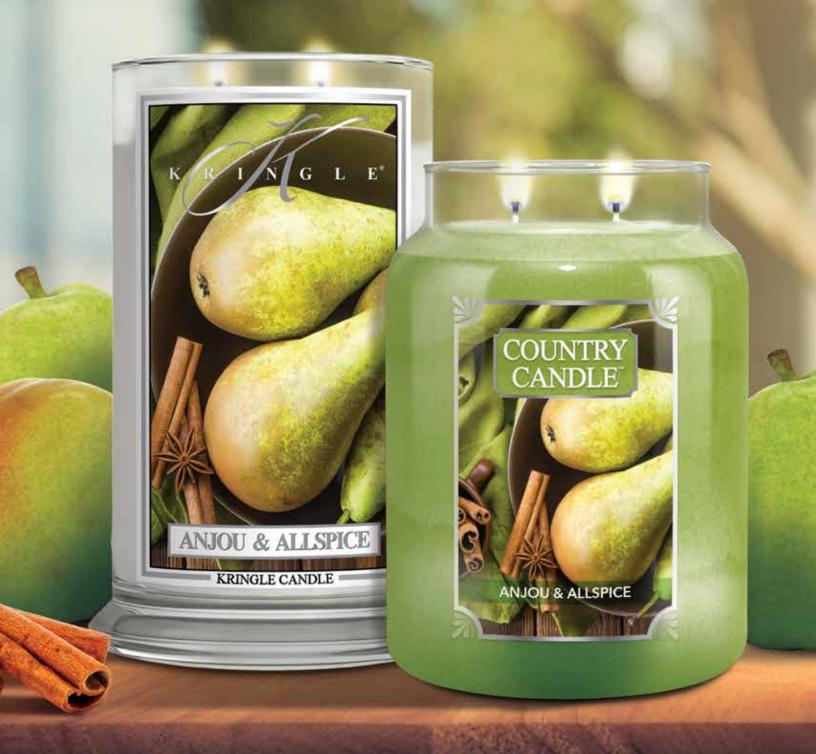

#### ANJOU & ALLSPICE

Ripe Anjou pears are dressed with allspice, a hint of juniper, and a douse of sweet vanilla cream.

-0517

Your favorite apple with a tad of basil creates this unique dolce duo.

-0427

#### ANJOU & ALLSPICE

Ripe Anjou pears are dressed with allspice, a hint of juniper, and a douse of sweet vanilla cream.

-0517