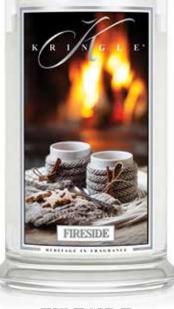

#### FIRESIDE

Kindle the fires with subtle smokiness tinged with citrus sweetness and enjoy sitting fireside.

FROSTED CRANBERRY

A festive treat that is crisp and tart with a sweet surprise.