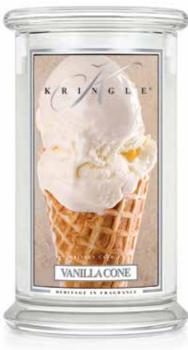

#### CASHMERE & COCOA

We spun this wooly soft scent and imagined the creamiest cocoa ever.

-0419

VANILLA CONE Buttery-rich, this vanilla adds a sweet gourmand note for extra depth and intrigue.

VANILLA LATTE It's our very vanilla sweetened with espresso and cream for yet another irresistible treat.