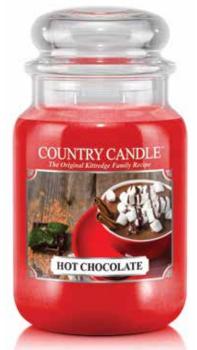

#### HOT CHOCOLATE

Our Hot Chocolate is deep, rich and filled with true cocoa goodness - perfect for warming your winter!

-0444

**COUNTRY CANDLE** 

LEAVES