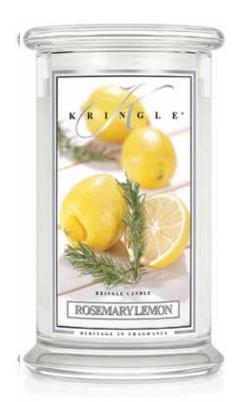

PINK GRAPEFRUIT The classic tang and sweet sass of ripe, pungent Pink Grapefruit is perfect in this realistic creation.

ROSEMARY LEMON Lavish lemon finds its fragrant soul-mate when matched with savory rosemary.