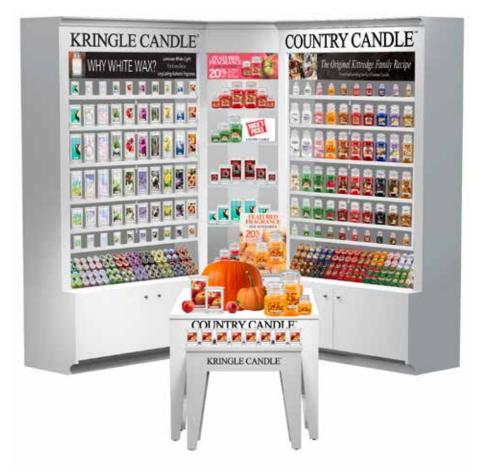

#### Full Modular Display & Stacking Tables

Looking to highlight your candle fragrance's for your customers? Our two stacking display tables can feature fragrances of the month, seasonal products or events to complete the optimal retail merchandising presentation.

- Conveniently highlights seasonal candles or specials
- Lg Table 32"W x 20"D x 30"H
- Sm Table 24"W x 16"D x 24"H

\*Pictured above: (2) 4-foot hutches with a 2-foot modular corner unit (28.5"W x 31.25"D x 86"H) & stacking tables. Corner unit comes with 5 glass shelves.