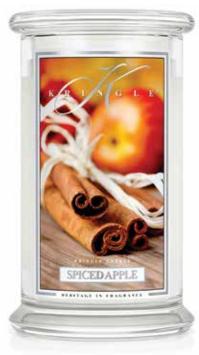

#### LEMON LAVENDER

Two powerhouse scents that play well together. Bright, luscious lemon meets lavish lavender.

-0175

SPICED APPLE This brings together bubbling baked apple, allspice, nutmeg and cinnamon notes with a gentle hint of vanilla.