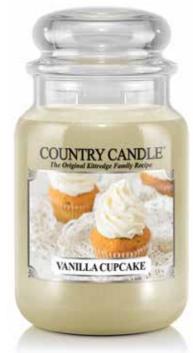

#### VANILLA CUPCAKE

So light yet creamy with wafts of vanilla goodness; exactly like a vanilla cupcake.

-0450

COFFEE SHOP It's that great wonderful aroma of roasting beans and freshly brewed coffee.

-0441