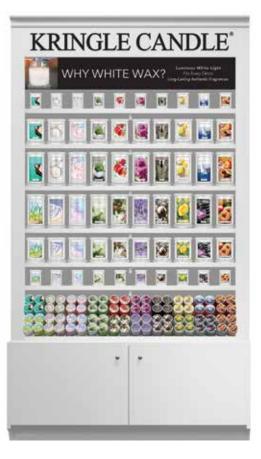

#### 4-Foot Hutch

Two extra feet can make a big difference! With 51.5" of wall space, this hutch:

- Showcases 20 fragrances
- Includes 6 adjustable shelves & 1 slanted acrylic shelf for DayLights<sup>®</sup>
- 51.5"W x 16.5"D x 86"H

For quick restock, this hutch also offers a 2-door bottom cabinet for space and storage.