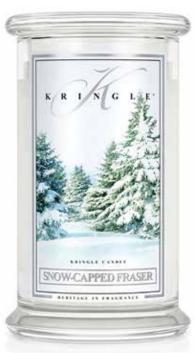

#### JINGLE ALL THE WAY

Sweet fruit and bright citrus accords, merrily balanced by warming spices and wood notes. A holiday in a jar!

-0327

**SNOW-CAPPED FRASER** 

Authentic botanical fir tree base. Hints of warm amber and moss further enrich the senses.