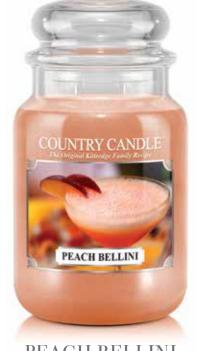

#### DAYDREAMS

We combined lavish floral notes and sweet fruit accords with a just-right counterpoints of sandalwood and musk to create this masterwork. -0493

PEACH BELLINI This refreshing cocktail creation is just the right mix of effervescence and perfect peaches.

#### GRAPEFRUIT GINGER

The classic tang and sweet sass of grapefruit flavored with ginger for a distinctive spicy aroma.

PEACH BELLINI

This refreshing cocktail creation is just the right mix of effervescence and perfect peaches.