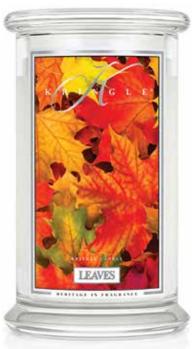

#### LEAVES

Leaves of many colors, shapes & sizes, woody sweet aromas, citrus and spice blend this collage of candied foliage.

-0428